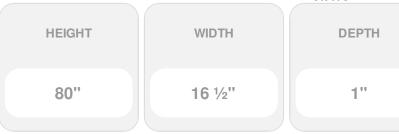

## 16 1/2"W x 80"H Custom Size Double Panel Shutters, w/Installation Shutter-Lok's (Per Pair), 002 - Black

- Due to materials, widths and lengths are nominal +/- 1/2"
- Includes pair of shutters and color matching hardware
- Easiest installation installs in minutes with included hardware
- Durable copolymer construction features molded-through color
- Vibrant colors for a lifetime of beauty
- Easy shutter-lok installation
- This product qualifies for our Lowest Price Guarantee
- Order now and get our 30 day Price Protection