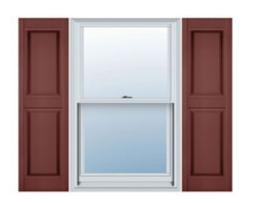

## 16 1/2"W x 80"H Custom Size Double Panel Shutters, w/Installation Shutter-Lok's (Per Pair), 027 - Burgundy Red

- Due to materials, widths and lengths are nominal +/- 1/2"
- Includes pair of shutters and color matching hardware
- Easiest installation installs in minutes with included hardware
- Durable copolymer construction features molded-through color
- Vibrant colors for a lifetime of beauty
- Easy shutter-lok installation
- This product qualifies for our Lowest Price Guarantee
- Order now and get our 30 day Price Protection