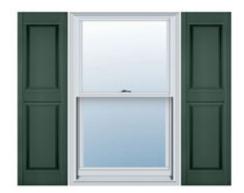

## 16 1/2"W x 80"H Custom Size Double Panel Shutters, w/Installation Shutter-Lok's (Per Pair), 028 - Forest Green

- Due to materials, widths and lengths are nominal +/- 1/2"
- Includes pair of shutters and color matching hardware
- Easiest installation installs in minutes with included hardware
- Durable copolymer construction features molded-through color
- Vibrant colors for a lifetime of beauty
- Easy shutter-lok installation
- This product qualifies for our Lowest Price Guarantee
- Order now and get our 30 day Price Protection