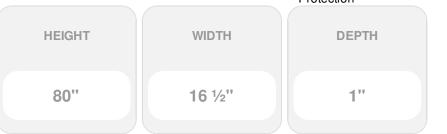

## 16 1/2"W x 80"H Custom Size Double Panel Shutters, w/Installation Shutter-Lok's (Per Pair), 122 - Midnight Green

- Due to materials, widths and lengths are nominal +/- 1/2"
- Includes pair of shutters and color matching hardware
- Easiest installation installs in minutes with included hardware
- Durable copolymer construction features molded-through color
- Vibrant colors for a lifetime of beauty
- Easy shutter-lok installation
- This product qualifies for our Lowest Price Guarantee
- Order now and get our 30 day Price Protection