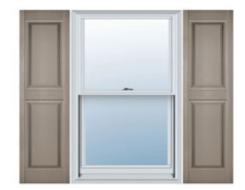

## 18"W x 31"H Custom Size Double Panel Shutters, w/Installation Shutter-Lok's (Per Pair), 008 - Clay

- Due to materials, widths and lengths are nominal +/- 1/2"
- Includes pair of shutters and color matching hardware
- Easiest installation installs in minutes with included hardware
- Durable copolymer construction features molded-through color
- Vibrant colors for a lifetime of beauty
- Easy shutter-lok installation
- This product qualifies for our Lowest Price Guarantee
- Order now and get our 30 day Price Protection