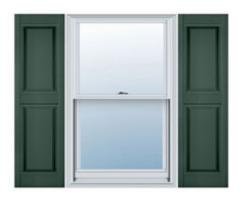

## 18"W x 31"H Custom Size Double Panel Shutters, w/Installation Shutter-Lok's (Per Pair), 028 - Forest Green

- Due to materials, widths and lengths are nominal +/- 1/2"
- Includes pair of shutters and color matching hardware
- Easiest installation installs in minutes with included hardware
- Durable copolymer construction features molded-through color
- Vibrant colors for a lifetime of beauty
- Easy shutter-lok installation
- This product qualifies for our Lowest Price Guarantee
- Order now and get our 30 day Price Protection