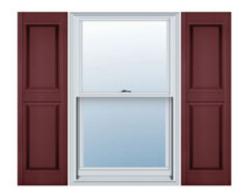

## 18"W x 31"H Custom Size Double Panel Shutters, w/Installation Shutter-Lok's (Per Pair), 078 - Wineberry

- Due to materials, widths and lengths are nominal +/- 1/2"
- Includes pair of shutters and color matching hardware
- Easiest installation installs in minutes with included hardware
- Durable copolymer construction features molded-through color
- Vibrant colors for a lifetime of beauty
- Easy shutter-lok installation
- This product qualifies for our Lowest Price Guarantee
- Order now and get our 30 day Price Protection