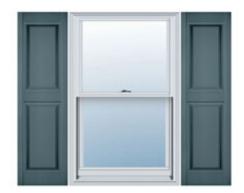

## 18"W x 35"H Custom Size Double Panel Shutters, w/Installation Shutter-Lok's (Per Pair), 004 - Wedgewood Blue

- Due to materials, widths and lengths are nominal +/- 1/2"
- Includes pair of shutters and color matching hardware
- Easiest installation installs in minutes with included hardware
- Durable copolymer construction features molded-through color
- Vibrant colors for a lifetime of beauty
- Easy shutter-lok installation
- This product qualifies for our Lowest Price Guarantee
- Order now and get our 30 day Price Protection