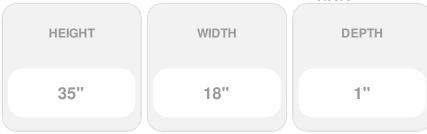

## 18"W x 35"H Custom Size Double Panel Shutters, w/Installation Shutter-Lok's (Per Pair), 008 - Clay

- Due to materials, widths and lengths are nominal +/- 1/2"
- Includes pair of shutters and color matching hardware
- Easiest installation installs in minutes with included hardware
- Durable copolymer construction features molded-through color
- Vibrant colors for a lifetime of beauty
- Easy shutter-lok installation
- This product qualifies for our Lowest Price Guarantee
- Order now and get our 30 day Price Protection