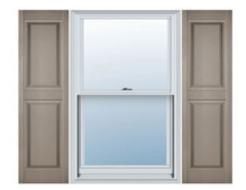

## 18"W x 35"H Custom Size Double Panel Shutters, w/Installation Shutter-Lok's (Per Pair), 008 - Clay

- Due to materials, widths and lengths are nominal +/- 1/2"
- Includes pair of shutters and color matching hardware
- Easiest installation installs in minutes with included hardware
- Durable copolymer construction features molded-through color
- Vibrant colors for a lifetime of beauty
- Easy shutter-lok installation
- This product qualifies for our Lowest Price Guarantee
- Order now and get our 30 day Price Protection