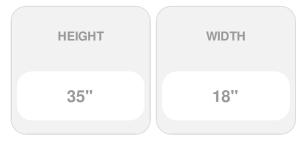

## 18"W x 35"H Custom Size Double Panel Shutters, w/Installation Shutter-Lok's (Per Pair), 030 - Paintable

- Due to materials, widths and lengths are nominal +/- 1/2"
- Includes pair of shutters and color matching hardware
- Easiest installation installs in minutes with included hardware
- Durable copolymer construction features molded-through color
- Vibrant colors for a lifetime of beauty
- Easy shutter-lok installation
- This product qualifies for our Lowest Price Guarantee
- Order now and get our 30 day Price Protection