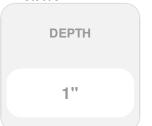

## 18"W x 35"H Custom Size Double Panel Shutters, w/Installation Shutter-Lok's (Per Pair), 030 - Paintable

- Due to materials, widths and lengths are nominal +/- 1/2"
- Includes pair of shutters and color matching hardware
- Easiest installation installs in minutes with included hardware
- Durable copolymer construction features molded-through color
- Vibrant colors for a lifetime of beauty
- Easy shutter-lok installation
- This product qualifies for our Lowest Price Guarantee
- Order now and get our 30 day Price Protection