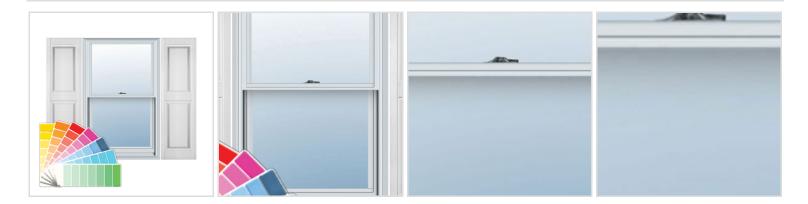

## 18"W x 35"H Custom Size Double Panel Shutters, w/Installation Shutter-Lok's (Per Pair), 030 - Paintable

- Due to materials, widths and lengths are nominal +/- 1/2"
- Includes pair of shutters and color matching hardware
- Easiest installation installs in minutes with included hardware
- Durable copolymer construction features molded-through color
- Vibrant colors for a lifetime of beauty
- Easy shutter-lok installation
- This product qualifies for our Lowest Price Guarantee
- Order now and get our 30 day Price Protection

Item #: 00021835030 List Price: \$103.03 **\$74.66** (PAIR) Save \$28.37 (27%)

FREE Shipping! Usually ships in 4-5 weeks





## **MORE IMAGES**



## WE ARE HERE FOR YOU...

## **Our Selection**

Having the right tools at the right time is crucial. So is having the right products at the right price. We are not bound by a single warehouse location and limited style or size availabilities. We work directly with over 70 different manufacturers nationwide. This means we have direct control on availability, customizability, and quality.

Order online at: https://www.architecturaldepot.com/00021835030.html

Date Printed: 04/19/2024 - 12:38 pm