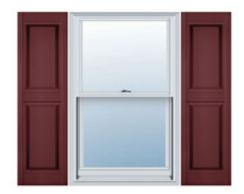

## 18"W x 35"H Custom Size Double Panel Shutters, w/Installation Shutter-Lok's (Per Pair), 078 - Wineberry

- Due to materials, widths and lengths are nominal +/- 1/2"
- Includes pair of shutters and color matching hardware
- Easiest installation installs in minutes with included hardware
- Durable copolymer construction features molded-through color
- Vibrant colors for a lifetime of beauty
- Easy shutter-lok installation
- This product qualifies for our Lowest Price Guarantee
- Order now and get our 30 day Price Protection