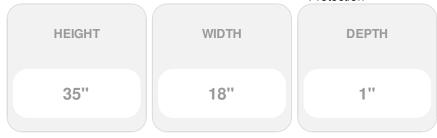

## 18"W x 35"H Custom Size Double Panel Shutters, w/Installation Shutter-Lok's (Per Pair), 166 - Midnight Blue

- Due to materials, widths and lengths are nominal +/- 1/2"
- Includes pair of shutters and color matching hardware
- Easiest installation installs in minutes with included hardware
- Durable copolymer construction features molded-through color
- Vibrant colors for a lifetime of beauty
- Easy shutter-lok installation
- This product qualifies for our Lowest Price Guarantee
- Order now and get our 30 day Price Protection