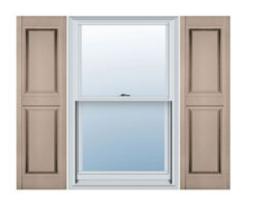

## 18"W x 39"H Custom Size Double Panel Shutters, w/Installation Shutter-Lok's (Per Pair), 023 - Wicker

- Due to materials, widths and lengths are nominal +/- 1/2"
- Includes pair of shutters and color matching hardware
- Easiest installation installs in minutes with included hardware
- Durable copolymer construction features molded-through color
- Vibrant colors for a lifetime of beauty
- Easy shutter-lok installation
- This product qualifies for our Lowest Price Guarantee
- Order now and get our 30 day Price Protection

Item #: 00021839023 List Price: \$117.74 **\$85.32** (PAIR)

Save \$32.42 (27%)

FREE Shipping! Usually ships in 4-5 weeks

| HEIGHT | WIDTH | DEPTH |
|--------|-------|-------|
| 39"    | 18"   | 1"    |
|        |       |       |