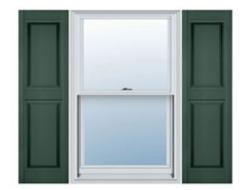

## 18"W x 43"H Custom Size Double Panel Shutters, w/Installation Shutter-Lok's (Per Pair), 028 - Forest Green

- Due to materials, widths and lengths are nominal +/- 1/2"
- Includes pair of shutters and color matching hardware
- Easiest installation installs in minutes with included hardware
- Durable copolymer construction features molded-through color
- Vibrant colors for a lifetime of beauty
- Easy shutter-lok installation
- This product qualifies for our Lowest Price Guarantee
- Order now and get our 30 day Price Protection