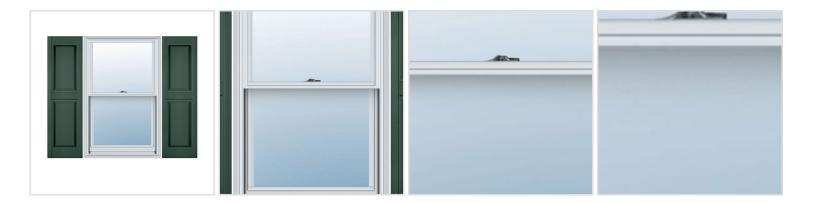

## 18"W x 43"H Custom Size Double Panel Shutters, w/Installation Shutter-Lok's (Per Pair), 028 - Forest Green

- Due to materials, widths and lengths are nominal +/- 1/2"
- Includes pair of shutters and color matching hardware
- Easiest installation installs in minutes with included hardware
- Durable copolymer construction features molded-through color
- Vibrant colors for a lifetime of beauty
- Easy shutter-lok installation
- This product qualifies for our Lowest Price Guarantee
- Order now and get our 30 day Price Protection

Item #: 00021843028 List Price: \$125.70 **\$91.09** (PAIR) Save \$34.61 (27%)

FREE Shipping! Usually ships in 4-5 weeks



## **MORE IMAGES**



## WE ARE HERE FOR YOU...

## **Our Selection**

Having the right tools at the right time is crucial. So is having the right products at the right price. We are not bound by a single warehouse location and limited style or size availabilities. We work directly with over 70 different manufacturers nationwide. This means we have direct control on availability, customizability, and quality.

Order online at: https://www.architecturaldepot.com/00021843028.html

Date Printed: 04/16/2024 - 7:37 am