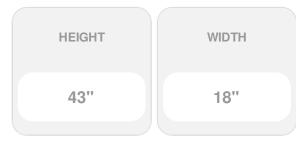

## 18"W x 43"H Custom Size Double Panel Shutters, w/Installation Shutter-Lok's (Per Pair), 030 - Paintable

- Due to materials, widths and lengths are nominal +/- 1/2"
- Includes pair of shutters and color matching hardware
- Easiest installation installs in minutes with included hardware
- Durable copolymer construction features molded-through color
- Vibrant colors for a lifetime of beauty
- Easy shutter-lok installation
- This product qualifies for our Lowest Price Guarantee
- Order now and get our 30 day Price Protection

Item #: 00021843030 List Price: \$125.70 **\$91.09** (PAIR) Save \$34.61 (27%)

FREE Shipping! Usually ships in 4-5 weeks

DEPTH
1"