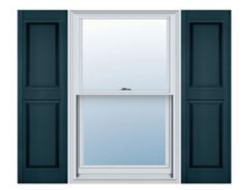

## 18"W x 43"H Custom Size Double Panel Shutters, w/Installation Shutter-Lok's (Per Pair), 166 - Midnight Blue

- Due to materials, widths and lengths are nominal +/- 1/2"
- Includes pair of shutters and color matching hardware
- Easiest installation installs in minutes with included hardware
- Durable copolymer construction features molded-through color
- Vibrant colors for a lifetime of beauty
- Easy shutter-lok installation
- This product qualifies for our Lowest Price Guarantee
- Order now and get our 30 day Price Protection