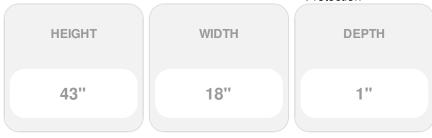

## 18"W x 43"H Custom Size Double Panel Shutters, w/Installation Shutter-Lok's (Per Pair), 166 - Midnight Blue

- Due to materials, widths and lengths are nominal +/- 1/2"
- Includes pair of shutters and color matching hardware
- Easiest installation installs in minutes with included hardware
- Durable copolymer construction features molded-through color
- Vibrant colors for a lifetime of beauty
- Easy shutter-lok installation
- This product qualifies for our Lowest Price Guarantee
- Order now and get our 30 day Price Protection