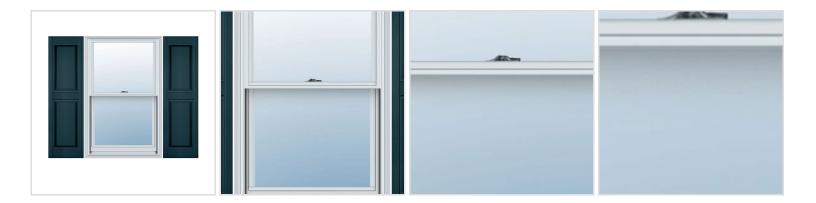

## 18"W x 43"H Custom Size Double Panel Shutters, w/Installation Shutter-Lok's (Per Pair), 166 - Midnight Blue

- Due to materials, widths and lengths are nominal +/- 1/2"
- Includes pair of shutters and color matching hardware
- Easiest installation installs in minutes with included hardware
- Durable copolymer construction features molded-through color
- Vibrant colors for a lifetime of beauty
- Easy shutter-lok installation
- This product qualifies for our Lowest Price Guarantee
- Order now and get our 30 day Price Protection

Item #: 00021843166 List Price: \$125.70 **\$91.09** (PAIR) Save \$34.61 (27%)

FREE Shipping! Usually ships in 4-5 weeks



## **MORE IMAGES**



## WE ARE HERE FOR YOU...

## **Our Selection**

Having the right tools at the right time is crucial. So is having the right products at the right price. We are not bound by a single warehouse location and limited style or size availabilities. We work directly with over 70 different manufacturers nationwide. This means we have direct control on availability, customizability, and quality.

Order online at: https://www.architecturaldepot.com/00021843166.html

Date Printed: 04/20/2024 - 6:40 am