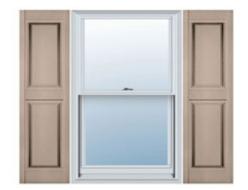

## 18"W x 47"H Custom Size Double Panel Shutters, w/Installation Shutter-Lok's (Per Pair), 023 - Wicker

- Due to materials, widths and lengths are nominal +/- 1/2"
- Includes pair of shutters and color matching hardware
- Easiest installation installs in minutes with included hardware
- Durable copolymer construction features molded-through color
- Vibrant colors for a lifetime of beauty
- Easy shutter-lok installation
- This product qualifies for our Lowest Price Guarantee
- Order now and get our 30 day Price Protection