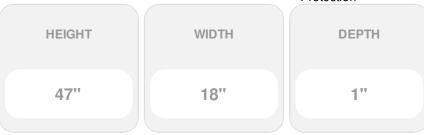

## 18"W x 47"H Custom Size Double Panel Shutters, w/Installation Shutter-Lok's (Per Pair), 023 - Wicker

- Due to materials, widths and lengths are nominal +/- 1/2"
- Includes pair of shutters and color matching hardware
- Easiest installation installs in minutes with included hardware
- Durable copolymer construction features molded-through color
- Vibrant colors for a lifetime of beauty
- Easy shutter-lok installation
- This product qualifies for our Lowest Price Guarantee
- Order now and get our 30 day Price Protection