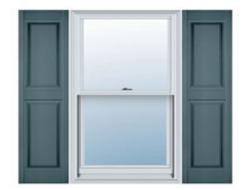

## 18"W x 51"H Custom Size Double Panel Shutters, w/Installation Shutter-Lok's (Per Pair), 004 - Wedgewood Blue

- Due to materials, widths and lengths are nominal +/- 1/2"
- Includes pair of shutters and color matching hardware
- Easiest installation installs in minutes with included hardware
- Durable copolymer construction features molded-through color
- Vibrant colors for a lifetime of beauty
- Easy shutter-lok installation
- This product qualifies for our Lowest Price Guarantee
- Order now and get our 30 day Price Protection