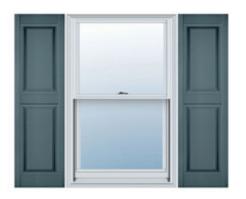

## 18"W x 55"H Custom Size Double Panel Shutters, w/Installation Shutter-Lok's (Per Pair), 004 -Wedgewood Blue

- Due to materials, widths and lengths are nominal +/- 1/2"
- Includes pair of shutters and color matching hardware
- Easiest installation installs in minutes with included hardware
- Durable copolymer construction features molded-through color
- Vibrant colors for a lifetime of beauty
- Easy shutter-lok installation
- This product qualifies for our Lowest Price Guarantee
- Order now and get our 30 day Price Protection