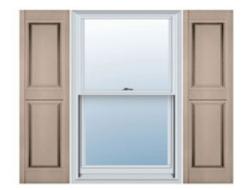

## 18"W x 59"H Custom Size Double Panel Shutters, w/Installation Shutter-Lok's (Per Pair), 023 - Wicker

- Due to materials, widths and lengths are nominal +/- 1/2"
- Includes pair of shutters and color matching hardware
- Easiest installation installs in minutes with included hardware
- Durable copolymer construction features molded-through color
- Vibrant colors for a lifetime of beauty
- Easy shutter-lok installation
- This product qualifies for our Lowest Price Guarantee
- Order now and get our 30 day Price Protection