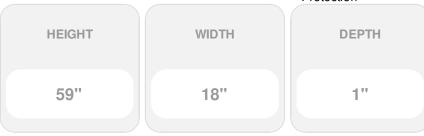

## 18"W x 59"H Custom Size Double Panel Shutters, w/Installation Shutter-Lok's (Per Pair), 023 - Wicker

- Due to materials, widths and lengths are nominal +/- 1/2"
- Includes pair of shutters and color matching hardware
- Easiest installation installs in minutes with included hardware
- Durable copolymer construction features molded-through color
- Vibrant colors for a lifetime of beauty
- Easy shutter-lok installation
- This product qualifies for our Lowest Price Guarantee
- Order now and get our 30 day Price Protection