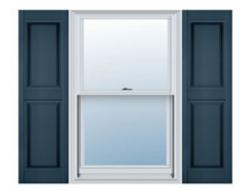

## 18"W x 59"H Custom Size Double Panel Shutters, w/Installation Shutter-Lok's (Per Pair), 036 - Classic Blue

- Due to materials, widths and lengths are nominal +/- 1/2"
- Includes pair of shutters and color matching hardware
- Easiest installation installs in minutes with included hardware
- Durable copolymer construction features molded-through color
- Vibrant colors for a lifetime of beauty
- Easy shutter-lok installation
- This product qualifies for our Lowest Price Guarantee
- Order now and get our 30 day Price Protection