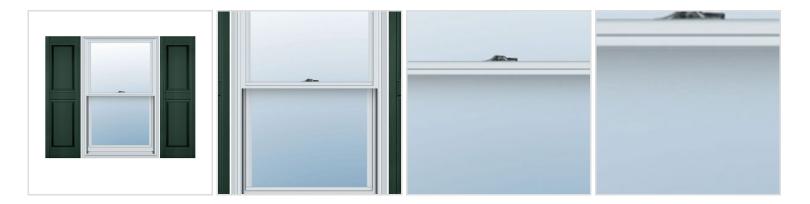

## 18"W x 59"H Custom Size Double Panel Shutters, w/Installation Shutter-Lok's (Per Pair), 122 - Midnight Green

- Due to materials, widths and lengths are nominal +/- 1/2"
- Includes pair of shutters and color matching hardware
- Easiest installation installs in minutes with included hardware
- Durable copolymer construction features molded-through color
- Vibrant colors for a lifetime of beauty
- Easy shutter-lok installation
- This product qualifies for our Lowest Price Guarantee
- Order now and get our 30 day Price Protection

Item #: 00021859122 List Price: \$165.50 **\$119.93** (PAIR) Save \$45.57 (27%)

FREE Shipping! Usually ships in 4-5 weeks



## **MORE IMAGES**



## WE ARE HERE FOR YOU...

## **Our Selection**

Having the right tools at the right time is crucial. So is having the right products at the right price. We are not bound by a single warehouse location and limited style or size availabilities. We work directly with over 70 different manufacturers nationwide. This means we have direct control on availability, customizability, and quality.

Order online at: https://www.architecturaldepot.com/00021859122.html

Date Printed: 04/16/2024 - 6:25 am