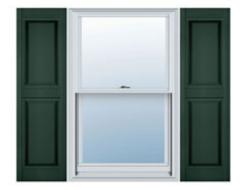

## 18"W x 59"H Custom Size Double Panel Shutters, w/Installation Shutter-Lok's (Per Pair), 122 - Midnight Green

- Due to materials, widths and lengths are nominal +/- 1/2"
- Includes pair of shutters and color matching hardware
- Easiest installation installs in minutes with included hardware
- Durable copolymer construction features molded-through color
- Vibrant colors for a lifetime of beauty
- Easy shutter-lok installation
- This product qualifies for our Lowest Price Guarantee
- Order now and get our 30 day Price Protection