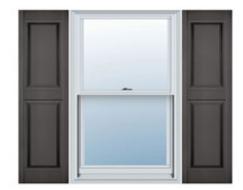

## 18"W x 63"H Custom Size Double Panel Shutters, w/Installation Shutter-Lok's (Per Pair), 018 - Tuxedo Grey

- Due to materials, widths and lengths are nominal +/- 1/2"
- Includes pair of shutters and color matching hardware
- Easiest installation installs in minutes with included hardware
- Durable copolymer construction features molded-through color
- Vibrant colors for a lifetime of beauty
- Easy shutter-lok installation
- This product qualifies for our Lowest Price Guarantee
- Order now and get our 30 day Price Protection