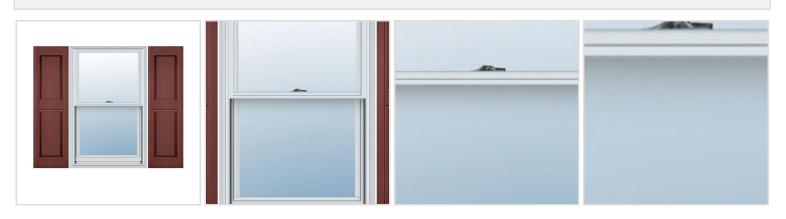

## 18"W x 63"H Custom Size Double Panel Shutters, w/Installation Shutter-Lok's (Per Pair), 027 - Burgundy Red

- Due to materials, widths and lengths are nominal +/- 1/2"
- Includes pair of shutters and color matching hardware
- Easiest installation installs in minutes with included hardware
- Durable copolymer construction features molded-through color
- Vibrant colors for a lifetime of beauty
- Easy shutter-lok installation
- This product qualifies for our Lowest Price Guarantee
- Order now and get our 30 day Price Protection



FREE Shipping! Usually ships in 4-5 weeks



## **MORE IMAGES**



## WE ARE HERE FOR YOU...

## **Our Selection**

Having the right tools at the right time is crucial. So is having the right products at the right price. We are not bound by a single warehouse location and limited style or size availabilities. We work directly with over 70 different manufacturers nationwide. This means we have direct control on availability, customizability, and quality.