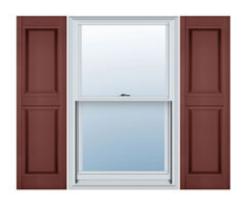

## 18"W x 63"H Custom Size Double Panel Shutters, w/Installation Shutter-Lok's (Per Pair), 027 - Burgundy Red

- Due to materials, widths and lengths are nominal +/- 1/2"
- Includes pair of shutters and color matching hardware
- Easiest installation installs in minutes with included hardware
- Durable copolymer construction features molded-through color
- Vibrant colors for a lifetime of beauty
- Easy shutter-lok installation
- This product qualifies for our Lowest Price Guarantee
- Order now and get our 30 day Price Protection