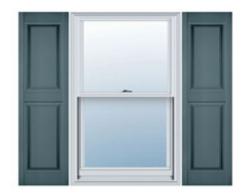

## 18"W x 71"H Custom Size Double Panel Shutters, w/Installation Shutter-Lok's (Per Pair), 004 - Wedgewood Blue

- Due to materials, widths and lengths are nominal +/- 1/2"
- Includes pair of shutters and color matching hardware
- Easiest installation installs in minutes with included hardware
- Durable copolymer construction features molded-through color
- Vibrant colors for a lifetime of beauty
- Easy shutter-lok installation
- This product qualifies for our Lowest Price Guarantee
- Order now and get our 30 day Price Protection