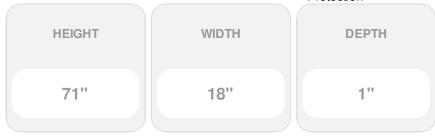

## 18"W x 71"H Custom Size Double Panel Shutters, w/Installation Shutter-Lok's (Per Pair), 004 - Wedgewood Blue

- Due to materials, widths and lengths are nominal +/- 1/2"
- Includes pair of shutters and color matching hardware
- Easiest installation installs in minutes with included hardware
- Durable copolymer construction features molded-through color
- Vibrant colors for a lifetime of beauty
- Easy shutter-lok installation
- This product qualifies for our Lowest Price Guarantee
- Order now and get our 30 day Price Protection