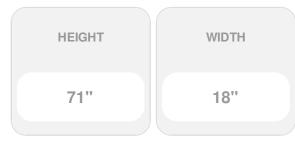

## 18"W x 71"H Custom Size Double Panel Shutters, w/Installation Shutter-Lok's (Per Pair), 030 - Paintable

- Due to materials, widths and lengths are nominal +/- 1/2"
- Includes pair of shutters and color matching hardware
- Easiest installation installs in minutes with included hardware
- Durable copolymer construction features molded-through color
- Vibrant colors for a lifetime of beauty
- Easy shutter-lok installation
- This product qualifies for our Lowest Price Guarantee
- Order now and get our 30 day Price Protection