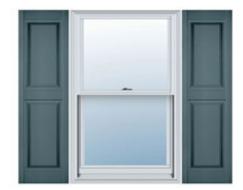

## 18"W x 75"H Custom Size Double Panel Shutters, w/Installation Shutter-Lok's (Per Pair), 004 - Wedgewood Blue

- Due to materials, widths and lengths are nominal +/- 1/2"
- Includes pair of shutters and color matching hardware
- Easiest installation installs in minutes with included hardware
- Durable copolymer construction features molded-through color
- Vibrant colors for a lifetime of beauty
- Easy shutter-lok installation
- This product qualifies for our Lowest Price Guarantee
- Order now and get our 30 day Price Protection