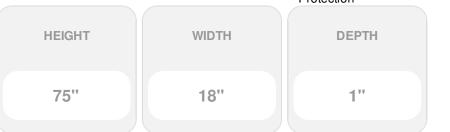

## 18"W x 75"H Custom Size Double Panel Shutters, w/Installation Shutter-Lok's (Per Pair), 117 - Bright White

- Due to materials, widths and lengths are nominal +/- 1/2"
- Includes pair of shutters and color matching hardware
- Easiest installation installs in minutes with included hardware
- Durable copolymer construction features molded-through color
- Vibrant colors for a lifetime of beauty
- Easy shutter-lok installation
- This product qualifies for our Lowest Price Guarantee
- Order now and get our 30 day Price Protection