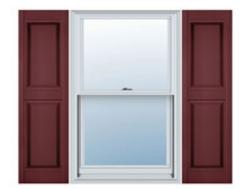

## 18"W x 80"H Custom Size Double Panel Shutters, w/Installation Shutter-Lok's (Per Pair), 078 - Wineberry

- Due to materials, widths and lengths are nominal +/- 1/2"
- Includes pair of shutters and color matching hardware
- Easiest installation installs in minutes with included hardware
- Durable copolymer construction features molded-through color
- Vibrant colors for a lifetime of beauty
- Easy shutter-lok installation
- This product qualifies for our Lowest Price Guarantee
- Order now and get our 30 day Price Protection