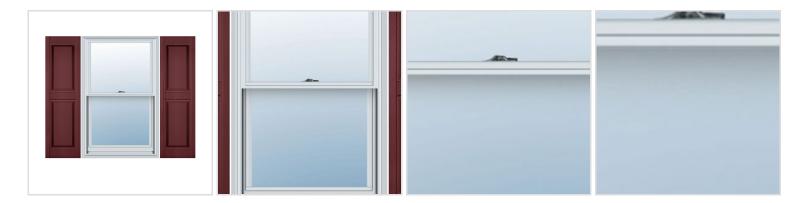

## 18"W x 80"H Custom Size Double Panel Shutters, w/Installation Shutter-Lok's (Per Pair), 078 - Wineberry

- Due to materials, widths and lengths are nominal +/- 1/2"
- Includes pair of shutters and color matching hardware
- Easiest installation installs in minutes with included hardware
- Durable copolymer construction features molded-through color
- Vibrant colors for a lifetime of beauty
- Easy shutter-lok installation
- This product qualifies for our Lowest Price Guarantee
- Order now and get our 30 day Price Protection

Item #: 00021880078 List Price: \$221.21 **\$160.30** (PAIR) Save \$60.91 (27%)

FREE Shipping! Usually ships in 4-5 weeks



## **MORE IMAGES**



## WE ARE HERE FOR YOU...

## **Our Selection**

Having the right tools at the right time is crucial. So is having the right products at the right price. We are not bound by a single warehouse location and limited style or size availabilities. We work directly with over 70 different manufacturers nationwide. This means we have direct control on availability, customizability, and quality.

Order online at: https://www.architecturaldepot.com/00021880078.html

Date Printed: 04/19/2024 - 1:45 pm