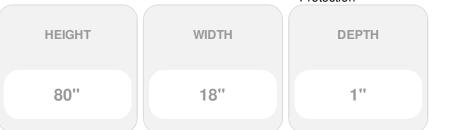

## 18"W x 80"H Custom Size Double Panel Shutters, w/Installation Shutter-Lok's (Per Pair), 122 - Midnight Green

- Due to materials, widths and lengths are nominal +/- 1/2"
- Includes pair of shutters and color matching hardware
- Easiest installation installs in minutes with included hardware
- Durable copolymer construction features molded-through color
- Vibrant colors for a lifetime of beauty
- Easy shutter-lok installation
- This product qualifies for our Lowest Price Guarantee
- Order now and get our 30 day Price Protection