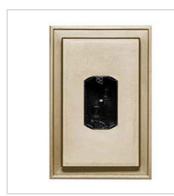

## 10 1/8"W x 12"H Super Jumbo Electrical Block

- Backed by a limited lifetime warranty
- Maintenance-free. No scraping, sanding or painting needed
- Made in the USA
- Engineered and manufactured to exacting standards
- Will not crack, split, or fade
- Lightweight product
- This product qualifies for our Lowest Price Guarantee
- Order now and get our 30 day Price Protection

Item #: 00033001 List Price: \$53.41 **\$38.70** (EACH) Save \$14.71 (27%)

FREE Shipping!
Usually ships in 16-21 business
days

HEIGHT

**WIDTH** 

12"

10 ½"