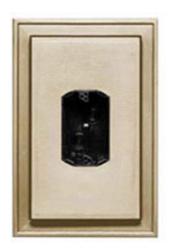

## 10 1/8"W x 12"H Super Jumbo Electrical Block

- Backed by a limited lifetime warranty
- Maintenance-free. No scraping, sanding or painting needed
- Made in the USA
- Engineered and manufactured to exacting standards
- Will not crack, split, or fade
- Lightweight product
- This product qualifies for our Lowest Price Guarantee
- Order now and get our 30 day Price Protection

Item #: 00033001 List Price: \$53.41 **\$38.70** (EACH) Save \$14.71 (27%)

FREE Shipping!
Usually ships in 16-21 business
days

HEIGHT

**WIDTH** 

12"

10 ½"