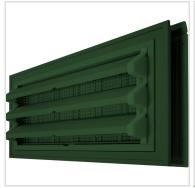

## 18 1/2"W x 9 3/8"H x 2 1/8"D Foundation Master Molded Kit, Fixed Louver for New Construction or Remodeling, 10/Pack

- 1/4" molded-in screen for protection agaisnt natural elements
- 50 sq. in. net free ventilation area
- Includes optional fixed louver
- For new construction or remodeling applications
- This product qualifies for our Lowest Price Guarantee
- Order now and get our 30 day Price Protection