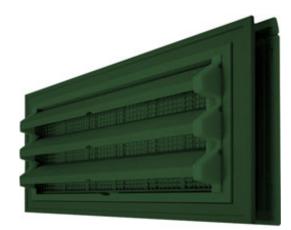

## 18 1/2"W x 9 3/8"H x 2 1/8"D Foundation Master Molded Kit, Fixed Louver for New Construction or Remodeling, 10/Pack

- 1/4" molded-in screen for protection agaisnt natural elements
- 50 sq. in. net free ventilation area
- Includes optional fixed louver
- For new construction or remodeling applications
- This product qualifies for our Lowest Price Guarantee
- Order now and get our 30 day Price Protection

Item #: 00036400 List Price: \$296.18 **\$214.62** (EACH)

Save \$81.56 (27%)

FREE Shipping! Usually ships in 16-21 business days

WIDTH

HEIGHT

DEPTH

18 ½"

9 ¾"