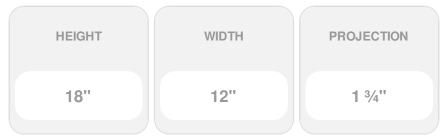

## 12"W x 18"H Classic Rectangle Gable Vent Louver, 36 Sq. Inch Vent Area

- Backed by a limited lifetime warranty
- Maintenance-free. No scraping, sanding or painting needed
- Made in the USA
- Engineered and manufactured to exacting standards
- Will not crack, split, or fade
- Lightweight product
- This product qualifies for our Lowest Price Guarantee
- Order now and get our 30 day Price Protection