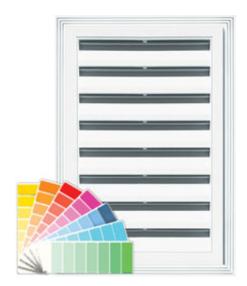

## 12"W x 18"H Classic Rectangle Gable Vent Louver, 36 Sq. Inch Vent Area

- Backed by a limited lifetime warranty
- Maintenance-free. No scraping, sanding or painting needed
- Made in the USA
- Engineered and manufactured to exacting standards
- Will not crack, split, or fade
- Lightweight product
- This product qualifies for our Lowest Price Guarantee
- Order now and get our 30 day Price Protection

## **DESCRIPTION**

Straightforward, crisp style allows for bold color contrast and optimum ventilation. Several sizes are available, each with several locking positions.

Order online at: https://www.architecturaldepot.com/00451218.html