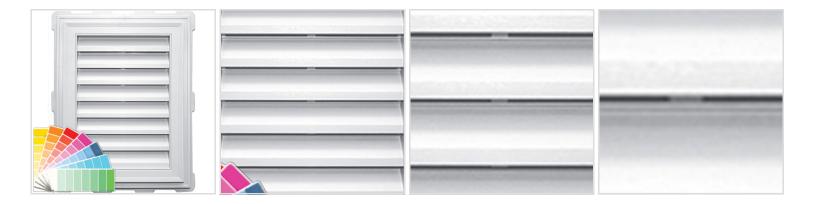

## **DESCRIPTION**

Straightforward, crisp style allows for bold color contrast and optimum ventilation. Classic Style vents feature a slightly wider frame with more detail to enhance aesthetics. Our crisply-designed Classic Rectangle Gable Vents allow for bold color contrast and optimum ventilation.