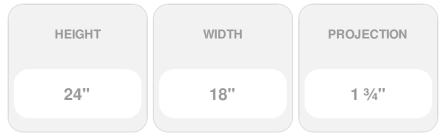

## 18"W x 24"H Rectangle Gable Vent Louver, 140 Sq. Inch Vent Area

- Backed by a limited lifetime warranty
- Maintenance-free. No scraping, sanding or painting needed
- Made in the USA
- Engineered and manufactured to exacting standards
- Will not crack, split, or fade
- Lightweight product
- This product qualifies for our Lowest Price Guarantee
- Order now and get our 30 day Price Protection