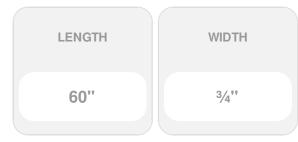

## 3/4 x 60 inch (19mm x 1.5m) Loctite Power Grab Mounting Tape

- Ideal for mounting skirting boards, pictures, mailboxes, house numbers, hooks and automobile trim attachments (except for rearview mirrors)
- Applications on tiles, metal, wood, stone, glass and plastics including PVC, polyethylene, polypropylene and Nylon®
- Holds up to 110 lb (50 kg) per roll
- Protected from UV light and aging
- Ideal for indoor and outdoor use
- Not recommended for water immersion,
  Teflon surfaces, or contact with silicon
- This product qualifies for our Lowest Price Guarantee
- Order now and get our 30 day Price Protection