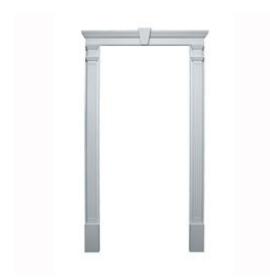

## Door Trim Kit - Crosshead, Pilaster & Keystone Included (For Door Sizes 36"W - 40"W x 80"H - 90"H)

- Will not crack, warp, or split
- Protected from natural elements
- Outlasts resin, plastics, wood and aluminum products
- Lifetime Warranty
- Lightweight and easy to install
- This product qualifies for our Lowest Price Guarantee
- Order now and get our 30 day Price Protection

Item #: 20020 List Price: \$300.30 **\$217.61** (EACH)

Save \$82.69 (27%)

Usually ships in 4-5 weeks