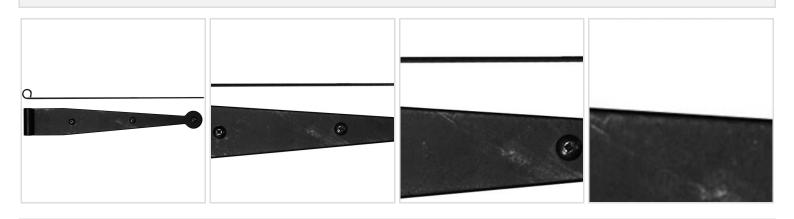

## 10" Strap Hinge: 0" Offset (Per Pair)

- Made from rust proof 300 Series Stainless Steel
- Historically correct designs
- Perfect to make your shutters functional
- Complete with matte black powder coated finish
- Works with almost any shutter material
- Installation screws included
- This product qualifies for our Lowest Price Guarantee
- Order now and get our 30 day Price Protection

Item #: 20694000 List Price: \$35.33 **\$25.60** (PAIR)

Save \$9.73 (27%)

Usually ships in 7-10 business days