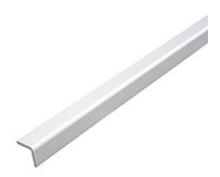

## 3/4"W x 3 /4"H x 96"L Outside Corner Moulding, White

- This product qualifies for our Lowest Price Guarantee
- Order now and get our 30 day Price Protection

Item #: 3017115 List Price: \$7.15 **\$5.18** (EACH) Save \$1.97 (27%)

Usually ships in 3-5 business days

 LENGTH
 WIDTH
 HEIGHT

 96"
 3/4"
 3/4"