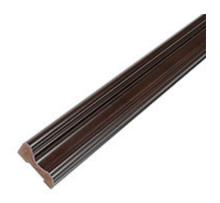

## 1 5/8"H x 7/8"P x 96"L Colonial Chair Rail, Expresso

- This product qualifies for our Lowest Price Guarantee
- Order now and get our 30 day Price Protection

Item #: 3017289 List Price: \$18.93 **\$13.72** (EACH) Save \$5.21 (27%)

Usually ships in 3-5 business days

LENGTH
HEIGHT
PROJECTION

1 \( \frac{5}{8} \] \( \frac{7}{8} \]