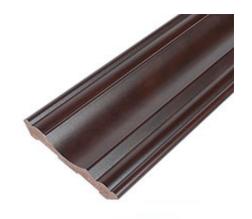

## 2 1/2"H x 2 1/2"P x 3 1/2"F x 96"L Colonial Crown Moulding, Expresso

- This product qualifies for our Lowest Price Guarantee
- Order now and get our 30 day Price Protection

Item #: 3017318 List Price: \$19.13 **\$13.86** (EACH)

Save \$5.27 (27%)

Usually ships in 3-5 business days

| LENGTH | FACE    | PROJECTION | HEIGHT |
|--------|---------|------------|--------|
| 96''   | 3 1⁄2'' | 2 1/2"     | 2 1/2" |