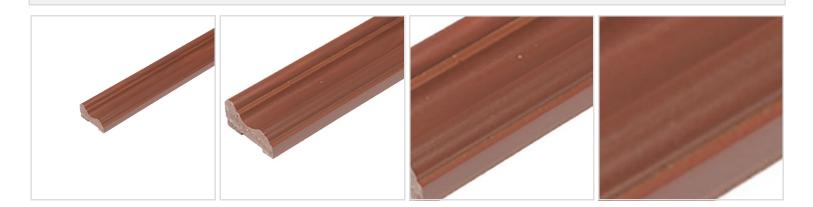

## 1 5/8"H x 7/8"P x 96"L Colonial Chair Rail, Redwood

- This product qualifies for our Lowest Price Guarantee
- Order now and get our 30 day Price Protection

Item #: 3020980 List Price: \$18.93 **\$13.72** (EACH) Save \$5.21 (27%)

Usually ships in 3-5 business days

LENGTH

HEIGHT

PROJECTION

1 \( \frac{5}{8} \]'

7 \( \frac{7}{8} \]'

## **MORE IMAGES**



## WE ARE HERE FOR YOU...

## **Our Selection**

Having the right tools at the right time is crucial. So is having the right products at the right price. We are not bound by a single warehouse location and limited style or size availabilities. We work directly with over 70 different manufacturers nationwide. This means we have direct control on availability, customizability, and quality.

Order online at: https://www.architecturaldepot.com/3020980.html

Date Printed: 04/19/2024 - 5:01 pm