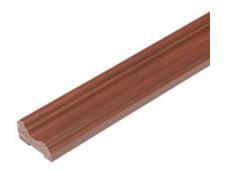

## 1 5/8"H x 7/8"P x 96"L Colonial Chair Rail, Redwood

- This product qualifies for our Lowest Price Guarantee
- Order now and get our 30 day Price Protection

Item #: 3020980 List Price: \$18.93 **\$13.72** (EACH) Save \$5.21 (27%)

Usually ships in 3-5 business days

LENGTH

HEIGHT

PROJECTION

1 \( \frac{5}{8} \]'

7 \( \frac{7}{8} \]'