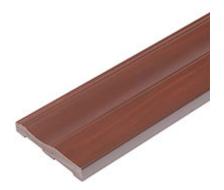

## 3 1/2"H x 5/8"P x 96"L Colonial Baseboard, Redwood

- This product qualifies for our Lowest Price Guarantee
- Order now and get our 30 day Price Protection

Item #: 3021000 List Price: \$26.47 **\$19.18** (EACH) Save \$7.29 (27%)