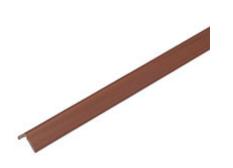

## 3/4"W x 3 /4"H x 96"L Outside Corner Moulding, Redwood

- This product qualifies for our Lowest Price Guarantee
- Order now and get our 30 day Price Protection

Item #: 3021085 List Price: \$7.53 **\$5.46** (EACH) Save \$2.07 (27%)

Usually ships in 3-5 business days

 LENGTH
 WIDTH
 HEIGHT

 96"
 3/4"
 3/4"