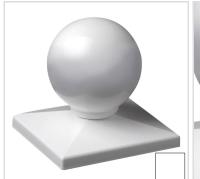

## 5"W x 5 13/16"H x 5"D Ball Post Cap, White

- Will not crack, warp, or split
- Protected from natural elements
- Outlasts resin, plastics, wood and aluminum products
- Lifetime Warranty
- Lightweight and easy to install
- Virtually maintenance-free
- This product qualifies for our Lowest Price Guarantee
- Order now and get our 30 day Price Protection

Item #: 40040505BC List Price: \$12.54 \$9.09 (EACH)

Save \$3.45 (27%)

Usually ships in 4-5 weeks

HEIGHT WIDTH

5 7/8"

5"