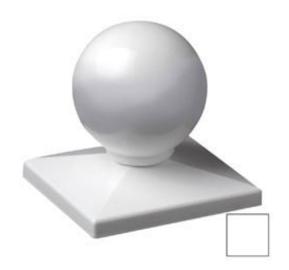

## 5"W x 5 13/16"H x 5"D Ball Post Cap, White

- Will not crack, warp, or split
- Protected from natural elements
- Outlasts resin, plastics, wood and aluminum products
- Lifetime Warranty
- Lightweight and easy to install
- Virtually maintenance-free
- This product qualifies for our Lowest Price Guarantee
- Order now and get our 30 day Price Protection

Item #: 40040505BC List Price: \$12.54 \$9.09 (EACH)

Save \$3.45 (27%)

Usually ships in 4-5 weeks

HEIGHT WIDTH

5 7/8"

5"