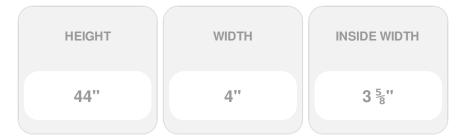

## 4"W x 44"H x 4"D Plain Square Complete Post Kit, White

- Will not crack, warp, or split
- Protected from natural elements
- Outlasts resin, plastics, wood and aluminum products
- Lifetime Warranty
- Lightweight and easy to install
- Virtually maintenance-free
- This product qualifies for our Lowest Price Guarantee
- Order now and get our 30 day Price Protection