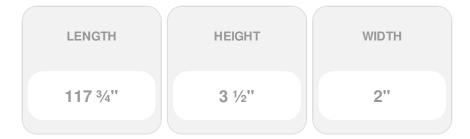

## 10'L Flat Straight Bottom Rail (For Colonial spindles), White

- Will not crack, warp, or split
- Protected from natural elements
- Outlasts resin, plastics, wood and aluminum products
- Lifetime Warranty
- Lightweight and easy to install
- Virtually maintenance-free
- This product qualifies for our Lowest Price Guarantee
- Order now and get our 30 day Price Protection