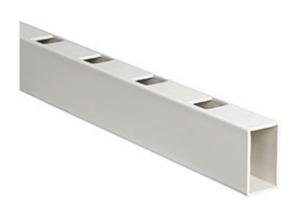

## 10'L Flat Straight Bottom Rail (For Colonial spindles), White

- Will not crack, warp, or split
- Protected from natural elements
- Outlasts resin, plastics, wood and aluminum products
- Lifetime Warranty
- Lightweight and easy to install
- Virtually maintenance-free
- This product qualifies for our Lowest Price Guarantee
- Order now and get our 30 day Price Protection