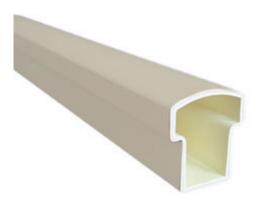

## 10'L Deluxe Straight Top Rail (For Colonial spindles), Tan

- Will not crack, warp, or split
- Protected from natural elements
- Outlasts resin, plastics, wood and aluminum products
- Lifetime Warranty
- Lightweight and easy to install
- Virtually maintenance-free
- This product qualifies for our Lowest Price Guarantee
- Order now and get our 30 day Price Protection

Item #: 44T7010CTR List Price: \$98.10 **\$71.09** (EACH)

Save \$27.01 (27%)

Usually ships in 4-5 weeks

LENGTH

**117** <sup>3</sup>/4"