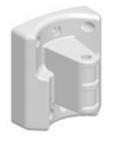

## Bottom Rail Multi-Angle Connector & Pivot Bracket, Tan

- Will not crack, warp, or split
- Protected from natural elements
- Outlasts resin, plastics, wood and . aluminum products
- Lifetime Warranty
- Lightweight and easy to install
- Virtually maintenance-free
- This product qualifies for our Lowest Price Guarantee
- Order now and get our 30 day Price Protection

Item #: 44T7040MCB List Price: \$12.54 \$9.09 (EACH)

Save \$3.45 (27%)

Usually ships in 4-5 weeks