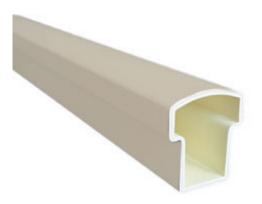

## 6'L Deluxe Straight Top Rail (For Square spindles), Tan

- Will not crack, warp, or split
- Protected from natural elements
- Outlasts resin, plastics, wood and aluminum products
- Lifetime Warranty
- Lightweight and easy to install
- Virtually maintenance-free
- This product qualifies for our Lowest Price Guarantee
- Order now and get our 30 day Price Protection

Item #: 44T7060STR List Price: \$61.60 **\$44.64** <sup>(EACH)</sup>

Save \$16.96 (27%)

Usually ships in 4-5 weeks

LENGTH

72''