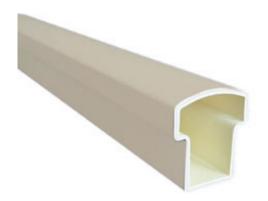

## 8'L Deluxe Straight Top Rail (For Colonial spindles), Tan

- Will not crack, warp, or split
- Protected from natural elements
- Outlasts resin, plastics, wood and aluminum products
- Lifetime Warranty
- Lightweight and easy to install
- Virtually maintenance-free
- This product qualifies for our Lowest Price Guarantee
- Order now and get our 30 day Price Protection

Item #: 44T7080CTR List Price: \$78.70 \$57.03 (EACH)

Save \$21.67 (27%)

Usually ships in 4-5 weeks

LENGTH

94 ½"